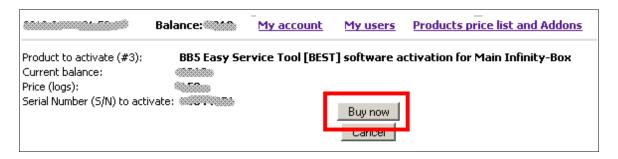

• Enter S/N (Serial Number) of Smart-Card that you want to activate and click to "Buy" button:

Confirm operation one more time:

• Activation done, follow the given instruction (final instruction depends on activated product):