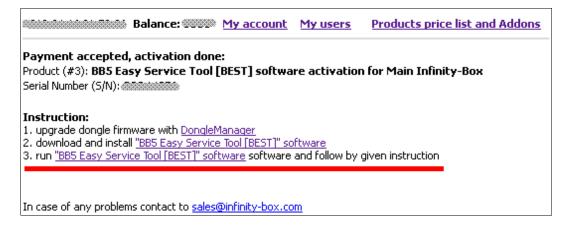

• Enter S/N (Serial Number) of Smart-Card that you want to activate and click to "Buy" button:

Confirm operation one more time:

• Activation done, follow the given instruction (final instruction depends on activated product):