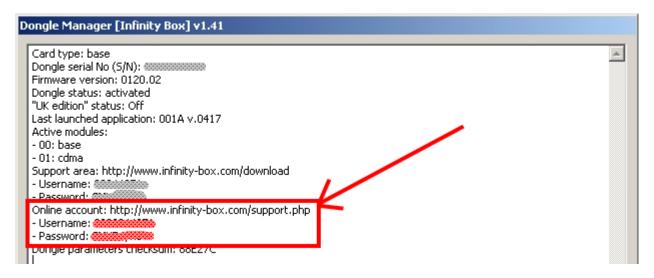

### **How to login to Infinity-Box Online Service**

- Connect Dongle/Box to PC
- Run Infinity-Box DongleManager Note: version 1.41 or higher should be used!

2

Select required project (box type)

Click to "Read dongle serial number (S/N)" button, you will see Online Service login and password