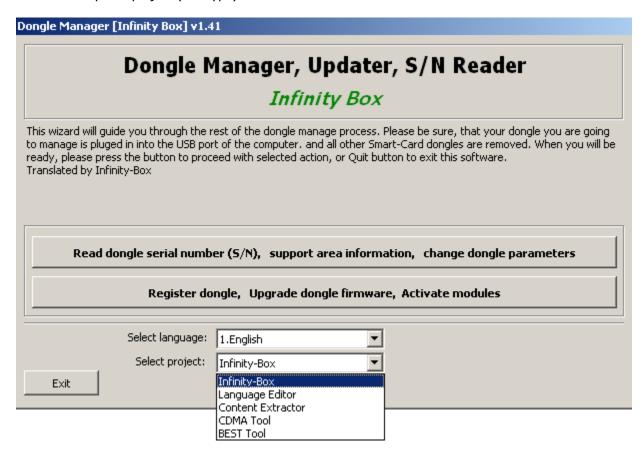

### **How to login to Infinity-Box Online Service**

- Connect Dongle/Box to PC
- Run Infinity-Box DongleManager Note: version 1.41 or higher should be used!

2

Select required project (box type)

Click to "Read dongle serial number (S/N)" button, you will see Online Service login and password