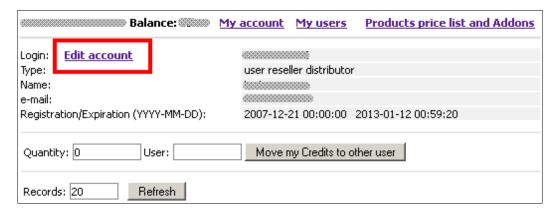

### **How to change Online Account password**

- Login to your account
- Click to "Edit account"

- Enter your current password
- · Enter new password
- · Repeat new password

Click to "Submit" button

If you are using [BEST] software for unlock via server you must adjust [BEST] software configuration after you have changed password in **Online Service**.