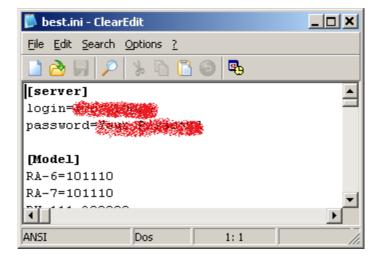

- Enter your login
- Enter your new password

- Save configuration file
- Restart [BEST] software