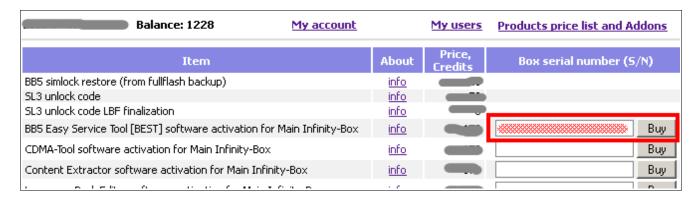

## What is the prices for Online Service products and software activations

- Login to Infinity-Box Online Service
- Go to "Products price list and Addons" menu and see current prices

| Balance: 1228                                           | My account                    | My users          | Products price list and Addons |
|---------------------------------------------------------|-------------------------------|-------------------|--------------------------------|
| Item                                                    | About                         | Price,<br>Credits | Box serial number (5/N)        |
| BB5 simlock restore (from fullflash backup)             | <u>info</u>                   |                   |                                |
| SL3 unlock code                                         | <u>info</u>                   |                   |                                |
| SL3 unlock code LBF finalization                        | <u>info</u>                   | -                 |                                |
| BB5 Easy Service Tool [BEST] software activation for M  | Main Infinity-Box <u>info</u> |                   | Buy                            |
| CDMA-Tool software activation for Main Infinity-Box     | <u>info</u>                   |                   | Buy                            |
| Content Extractor software activation for Main Infinity | y-Box <u>info</u>             |                   | Buy                            |
| Language Pack Editor software activation for Main Inf   | inity-Box <u>info</u>         |                   | Buy                            |
| Main Infinity-Box 1 year updates/support                | <u>info</u>                   |                   | Buy                            |
| SPT-Box software activation for Infinity-Box CDMA-To    | ol <u>info</u>                |                   | Buy                            |
| SPT-Box software activation for Infinity-Box [BEST]     | <u>info</u>                   | ~                 | Buy                            |
| SPT-Box software activation for Main Infinity-Box       | <u>info</u>                   |                   | Buy                            |
| SPT-Box software activation for USTPRO-2                | <u>info</u>                   |                   | Buy                            |
| GB-Key software activation for Infinity-Box CDMA-Too    | l <u>info</u>                 |                   | Buy                            |
| GB-Key software activation for Infinity-Box [BEST]      | <u>info</u>                   |                   | Buy                            |
| GB-Key software activation for Main Infinity-Box        | <u>info</u>                   |                   | Buy                            |
| BlackBerry (different models) unlock code by imei + MI  | EP                            |                   | Get it                         |
| INQ-Chat (Aircel) unlock code by imei                   |                               |                   | Get it                         |
| INQ-Mini (Aircel) unlock code by imei                   |                               |                   | Get it                         |
| Pantech (different models) unlock code by imei          |                               |                   | Get it                         |

### How to activate additional software via Infinity-Box Online Service

- Login to Infinity-Box Online Service
- Go to "Products price list and Addons" menu

Read S/N (Serial Number) of Smart-Card that you want to activate with DongleManager

• Enter S/N (Serial Number) of Smart-Card that you want to activate and click to "Buy" button:

Confirm operation one more time:

• Activation done, follow the given instruction (final instruction depends on activated product):