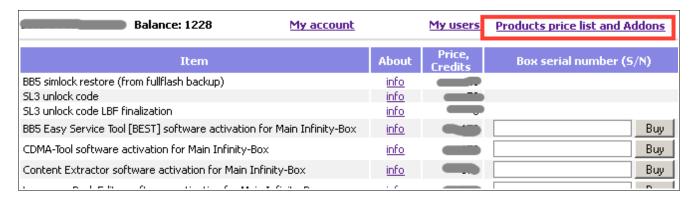

## What is the prices for Online Service products and software activations

- Login to Infinity-Box Online Service
- Go to "Products price list and Addons" menu and see current prices

| Balance: 1228                                           | My account                    | My users          | Products price list and Addons |
|---------------------------------------------------------|-------------------------------|-------------------|--------------------------------|
| Item                                                    | About                         | Price,<br>Credits | Box serial number (5/N)        |
| BB5 simlock restore (from fullflash backup)             | <u>info</u>                   |                   |                                |
| SL3 unlock code                                         | <u>info</u>                   |                   |                                |
| SL3 unlock code LBF finalization                        | <u>info</u>                   | -                 |                                |
| BB5 Easy Service Tool [BEST] software activation for M  | Main Infinity-Box <u>info</u> |                   | Buy                            |
| CDMA-Tool software activation for Main Infinity-Box     | <u>info</u>                   |                   | Buy                            |
| Content Extractor software activation for Main Infinity | y-Box <u>info</u>             |                   | Buy                            |
| Language Pack Editor software activation for Main Inf   | inity-Box <u>info</u>         |                   | Buy                            |
| Main Infinity-Box 1 year updates/support                | <u>info</u>                   |                   | Buy                            |
| SPT-Box software activation for Infinity-Box CDMA-To    | ol <u>info</u>                |                   | Buy                            |
| SPT-Box software activation for Infinity-Box [BEST]     | <u>info</u>                   | ~                 | Buy                            |
| SPT-Box software activation for Main Infinity-Box       | <u>info</u>                   |                   | Buy                            |
| SPT-Box software activation for USTPRO-2                | <u>info</u>                   |                   | Buy                            |
| GB-Key software activation for Infinity-Box CDMA-Too    | l <u>info</u>                 |                   | Buy                            |
| GB-Key software activation for Infinity-Box [BEST]      | <u>info</u>                   |                   | Buy                            |
| GB-Key software activation for Main Infinity-Box        | <u>info</u>                   |                   | Buy                            |
| BlackBerry (different models) unlock code by imei + MI  | EP                            |                   | Get it                         |
| INQ-Chat (Aircel) unlock code by imei                   |                               |                   | Get it                         |
| INQ-Mini (Aircel) unlock code by imei                   |                               |                   | Get it                         |
| Pantech (different models) unlock code by imei          |                               |                   | Get it                         |