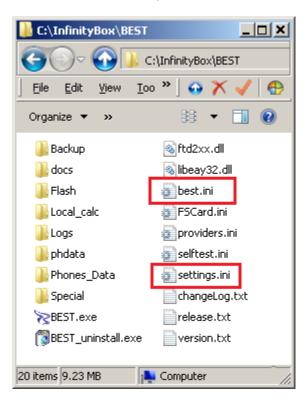

### How to adjust [BEST] password

- Go to folder with [BEST] software
- If you are using [BEST] software version 1.58 or older you should edit file best.ini
- If you are using [BEST] software version 1.59 or newer you should edit file settings.ini
- · Open configuration file with text editor, f.e. Notepad or WordPad