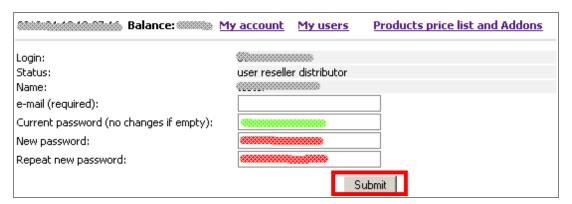

### **How to change Online Account password**

- Login to your account
- Click to "Edit account"

- Enter your current password
- · Enter new password
- · Repeat new password

Click to "Submit" button

If you are using [BEST] software for unlock via server you must adjust [BEST] software configuration after you have changed password in **Online Service**.