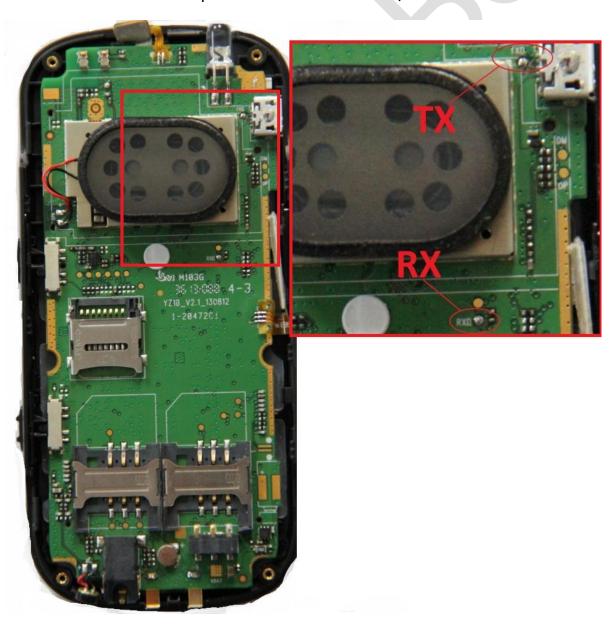

## Rx/Tx pins:

On all boards with SPD chip can be found marked Rx/Tx Pins.

## **Connect phone with Rx/Tx:**

Solder wires to Tx/Rx pins, solder GND pin to any GND point.

If planned use VPP from Box – solder VPP wire to BAT+