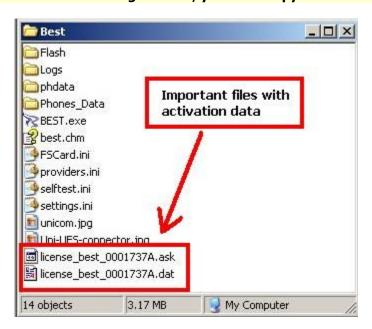

# NOTE! To use this dongle on another PC after registration, you must copy activation files to other PC:

05 Sep 2010 v1.02 2/3